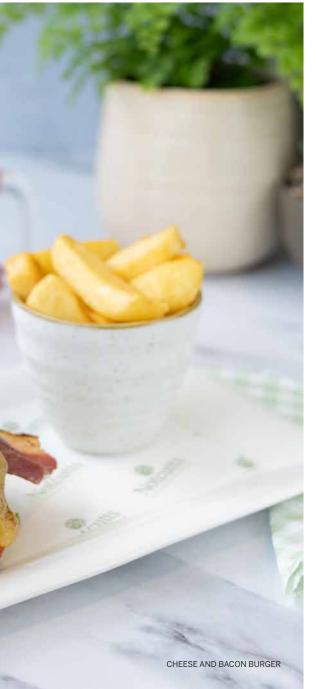

#### **CHEESE AND BACON BURGER 1200 kcal**

£12.95

Fresh topped ground short rib burger in a brioche style bun with lettuce, tomato, burger sauce and chunky chips