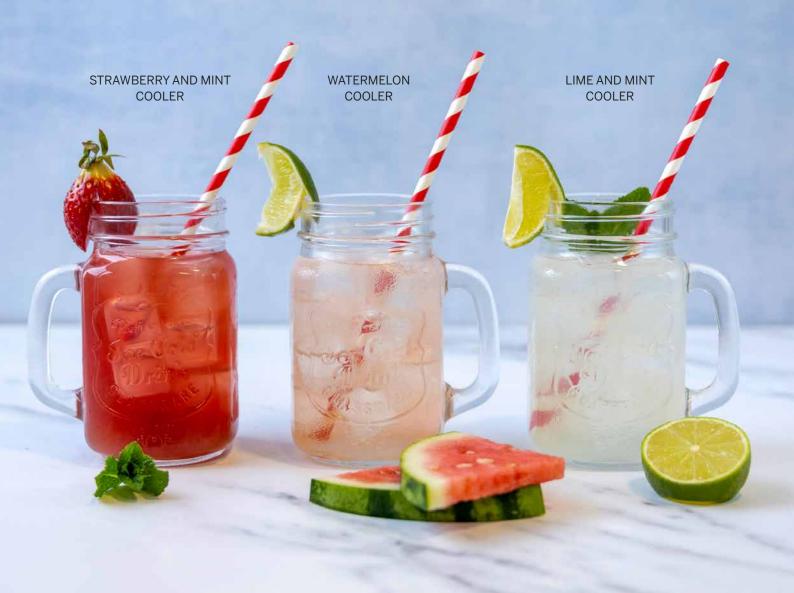

# Drinks

| <b>HOT DRINKS</b>                              |                     |                     | COLD DRINKS                                                                       |         |
|------------------------------------------------|---------------------|---------------------|-----------------------------------------------------------------------------------|---------|
| FLAT WHITE 74 kcal                             | small <b>£2.95</b>  | regular             | BRECKLAND ORCHARD POSH POPS Calorie information varies - see packaging for detail | £2.95   |
| <b>LATTE</b> 106/152 kcal                      | £2.95               | £3.20               | FENTIMANS GINGER BEER 107 kcal                                                    | £2.95   |
| CAPPUCCINO 112/154 kcal                        | £2.95               | £3.20               | FENTIMANS LEMON SHANDY 102 kcal                                                   | £2.95   |
| AMERICANO 28/28 kcal                           | £2.60               | £2.85               | FRANKLIN & SONS                                                                   | £2.95   |
| <b>MOCHA</b> 167/213 kcal                      | £2.95               | £3.20               | Calorie information varies - see packaging for detail                             | 00.05   |
| ESPRESSO 0 kcal                                | single <b>£2.10</b> | double <b>£2.30</b> | COCA COLA 139 kcal                                                                | £2.95   |
| SYRUP SHOT 32 kcal                             | S                   | 60p                 | DIET COKE 1 kcal                                                                  | £2.95   |
| Choose from caramel, chai, haz                 | elnut or vanilla    | ·                   | THIRSTY PLANET SPARKLING/<br>STILL MINERAL WATER 0 kcal                           | £1.95   |
| HOT CHOCOLATE 251 kcal                         |                     | £2.95               | FROBISHERS ORANGE JUICE 90 kcal                                                   | £2.75   |
| LUXURY HOT CHOCOLATE                           | 402 kcal            | £3.45               | FROBISHERS APPLE JUICE 105 kcal                                                   | £2.75   |
| TEA 28 kcal                                    |                     | £2.25               | BECKS BLUE ALCOHOL FREE 38 kcal                                                   | £3.75   |
| SPECIALITY TEAS 0 kcal                         |                     | £2.50               | BECKS BLUE ALCOHOL FREE 30 KCal                                                   | <b></b> |
| SEASONAL DRINKS                                |                     | ALCOHOLIC DRINKS    |                                                                                   |         |
|                                                | <b>\</b>            |                     | CHALK FARM SAUVIGNON BLANC                                                        | £4.50   |
| ICED LATTE 36 kcal Add a shot of syrup for 60p |                     | £2.95               | PIER 42 PINOT GRIGIO                                                              | £4.50   |
| LIME AND MINT COOLER 106 kcal                  |                     | £2.95               | CHALK FARM SHIRAZ                                                                 | £4.50   |
| WATERMELON COOLER 122 kcal                     |                     | £2.95               | SANTIANO ROSE                                                                     | £4.50   |
| STRAWBERRY AND MINT (                          | OOLER 115 kca       | £2.95               | MINI BOTTLE OF PROSECCO                                                           | £5.95   |
| MILKSHAKES from 185 kcal                       |                     | £3.95               | BREWDOG PUNK IPA                                                                  | £3.95   |
| Choose from our classics - vanil               | la, strawberry,     |                     | BREWDOG LOST LAGER                                                                | £3.95   |
|                                                |                     | C2 OF               | DOOM BAR ALE                                                                      | £3.95   |
| BERRY SMOOTHIE 211 kcal                        |                     | £3.95               | OLD MOUT CHERRIES AND BERRIES CIDER                                               | £3.95   |