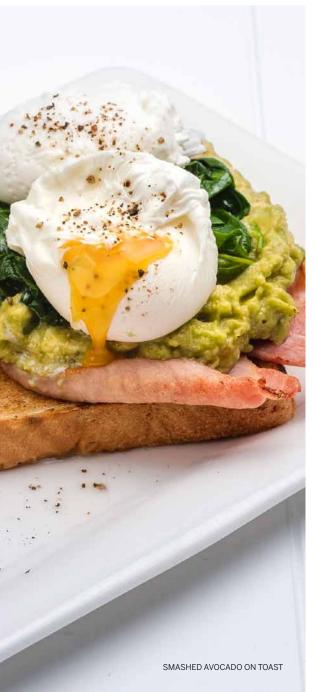

# Breakfast Monday - SUNDAY AVAILABLE UNTIL 11.30AM

| <b>GARDENER'S BREAKFAST PLATTER</b> 1336 kcal<br>Free range eggs, bacon, sausage, mushrooms, tomato, baked beans<br>and hash browns              | £9.50 |
|--------------------------------------------------------------------------------------------------------------------------------------------------|-------|
| <b>VEGETARIAN BREAKFAST PLATTER (V)</b> 1215 kcal<br>Free range eggs, vegan sausages, mushrooms, tomato, baked beans<br>and hash browns          | £9.50 |
| VEGAN BREAKFAST PLATTER (Ve) 1088 kcal<br>Vegan sausages, tomato, spinach, baked beans, mushrooms,<br>hash browns and toast                      | £9.50 |
| SMASHED AVOCADO ON TOAST 796 kcal<br>With bacon, poached eggs, spinach and tomato                                                                | £8.95 |
| <b>EGGS BENEDICT</b> 451 kcal<br>Toasted English muffin topped with honey roast ham, poached eggs<br>and Hollandaise sauce                       | £7.95 |
| <b>EGGS FLORENTINE (V)</b> 404 kcal<br>Toasted English muffin topped with baby spinach, poached eggs and<br>Hollandaise sauce                    | £7.50 |
| BREAKFAST CLUB SANDWICH 1637 kcal<br>3 tiered toasted sandwich with sausages, bacon and a fried egg                                              | £8.95 |
| <b>VEGETARIAN BREAKFAST CLUB SANDWICH (V)</b> 1058 kcal 3 tiered toasted sandwich with vegan sausages, fried egg, tomato and spinach             | £8.95 |
| BREAKFAST CIABATTA Choose from: 2 farm assured pork sausages (1039 kcal), 3 rashers of back bacon (787 kcal) or 2 vegan sausages (Ve) (704 kcal) | £5.95 |
| PANCAKE STACK (V) Choose from: berries and yoghurt (347 kcal) or banana, honey and yoghurt (523 kcal)                                            | £5.95 |
| BANANA BREAD WITH SUMMER BERRIES (V) 348 kcal<br>Served with low fat natural yoghurt                                                             | £5.95 |
| FRUIT, YOGHURT AND GRANOLA (V) 363 kcal<br>Fresh strawberries and banana with low fat natural yoghurt, granola                                   | £4.95 |