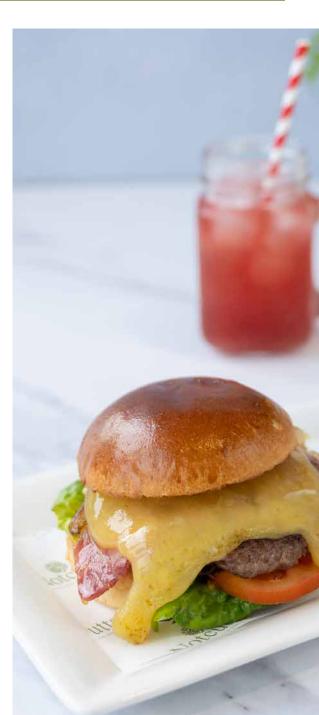

#### **CHEESE AND BACON BURGER 1200 kcal**

£12.95

Fresh topped ground short rib burger in a brioche style bun with lettuce, tomato, burger sauce and chunky chips